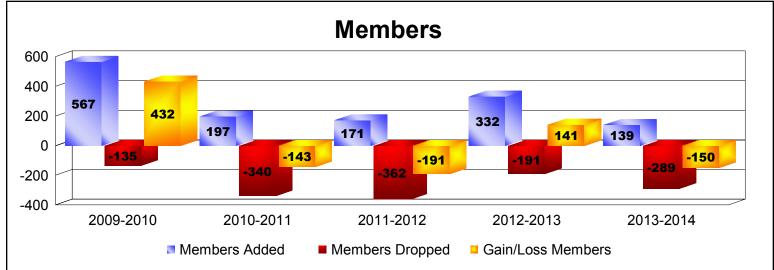

District LA 6

As of June 2014 Cumulative

| Year      | New<br>Clubs | Dropped<br>Clubs | Gain/<br>Loss<br>Clubs | New<br>Members | Charter<br>Members | Reinstate<br>Members | Transfer<br>Members | Total<br>Member<br>Added | Total<br>Members<br>Dropped | Gain/<br>Loss<br>Members |
|-----------|--------------|------------------|------------------------|----------------|--------------------|----------------------|---------------------|--------------------------|-----------------------------|--------------------------|
| 2009-2010 | 6            | 0                | 6                      | 381            | 160                | 25                   | 1                   | 567                      | -135                        | 432                      |
| 2010-2011 | 2            | -3               | -1                     | 131            | 48                 | 17                   | 1                   | 197                      | -340                        | -143                     |
| 2011-2012 | 1            | -12              | -11                    | 106            | 37                 | 27                   | 1                   | 171                      | -362                        | -191                     |
| 2012-2013 | 5            | 0                | 5                      | 174            | 114                | 41                   | 3                   | 332                      | -191                        | 141                      |
| 2013-2014 | 0            | -9               | -9                     | 133            | 0                  | 3                    | 3                   | 139                      | -289                        | -150                     |
| Average   | 3            | -5               | -2                     | 185            | 72                 | 23                   | 2                   | 281                      | -263                        | 18                       |