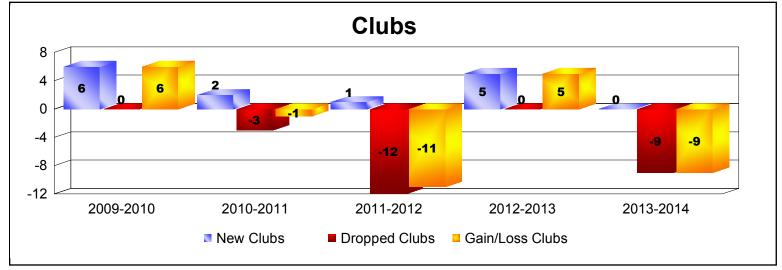

District LA 6

As of June 2014 Cumulative

| Year      | New<br>Clubs | Dropped<br>Clubs | Gain/<br>Loss<br>Clubs | New<br>Members | Charter<br>Members | Reinstate<br>Members | Transfer<br>Members | Total<br>Member<br>Added | Total<br>Members<br>Dropped | Gain/<br>Loss<br>Members |
|-----------|--------------|------------------|------------------------|----------------|--------------------|----------------------|---------------------|--------------------------|-----------------------------|--------------------------|
| 2009-2010 | 6            | 0                | 6                      | 381            | 160                | 25                   | 1                   | 567                      | -135                        | 432                      |
| 2010-2011 | 2            | -3               | -1                     | 131            | 48                 | 17                   | 1                   | 197                      | -340                        | -143                     |
| 2011-2012 | 1            | -12              | -11                    | 106            | 37                 | 27                   | 1                   | 171                      | -362                        | -191                     |
| 2012-2013 | 5            | 0                | 5                      | 174            | 114                | 41                   | 3                   | 332                      | -191                        | 141                      |
| 2013-2014 | 0            | -9               | -9                     | 133            | 0                  | 3                    | 3                   | 139                      | -289                        | -150                     |
| Average   | 3            | -5               | -2                     | 185            | 72                 | 23                   | 2                   | 281                      | -263                        | 18                       |